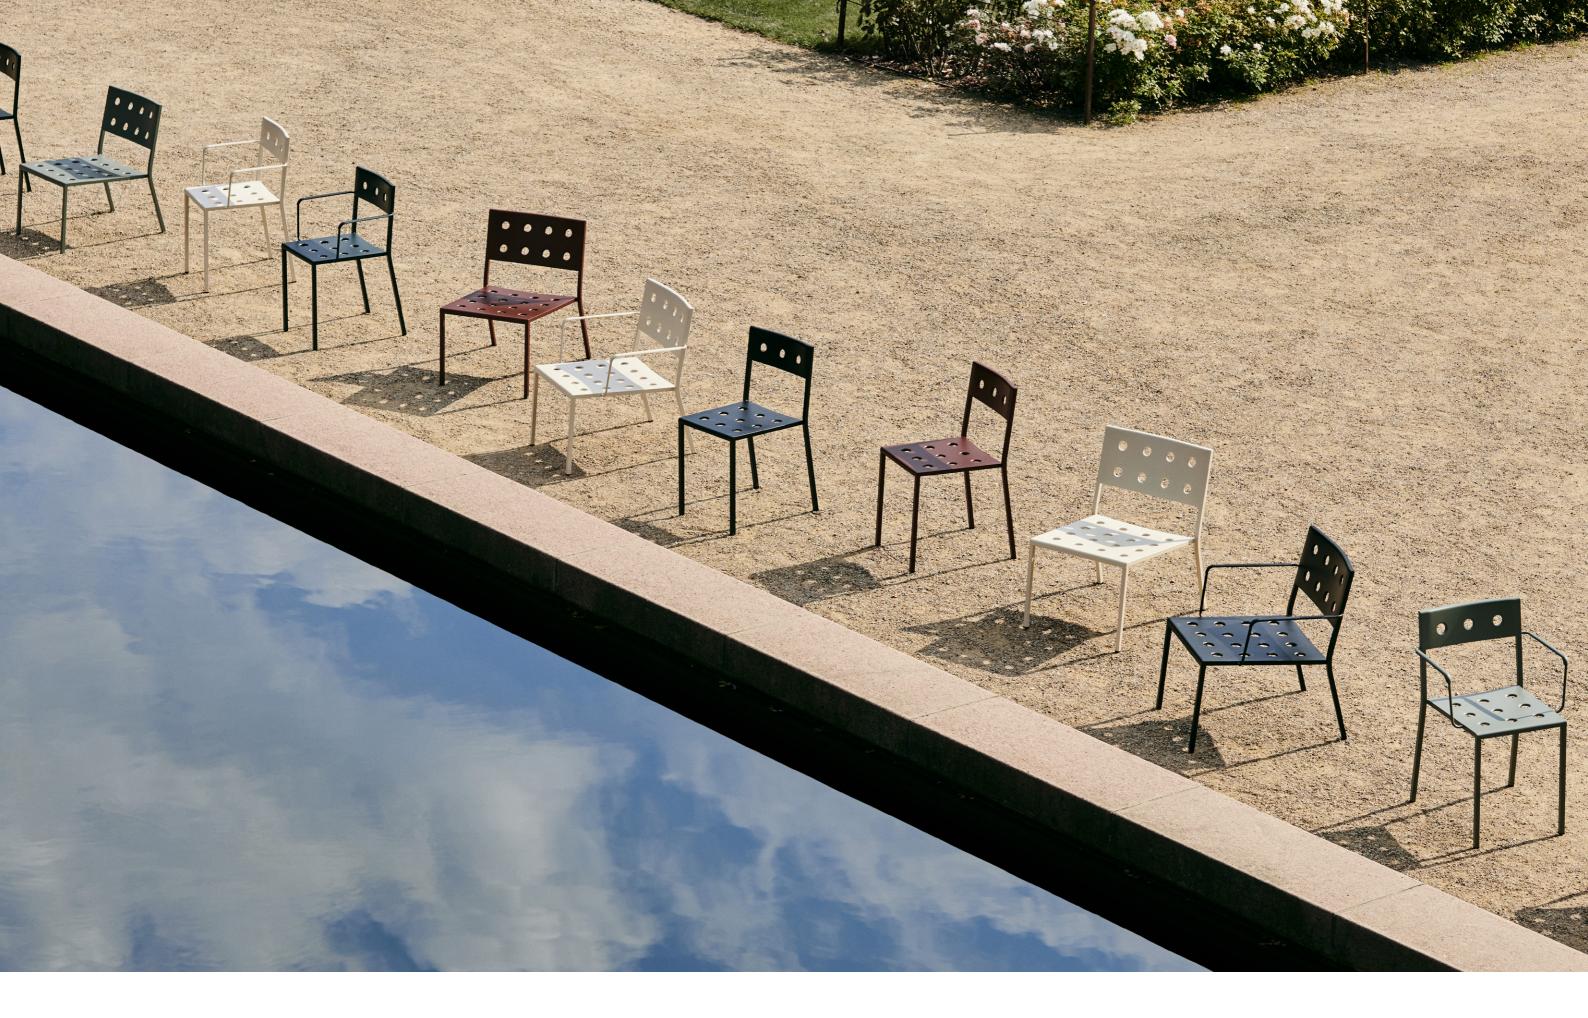

## **BALCONY COLLECTION**

French brothers Ronan and Erwan Bouroullec have teamed up with HAY to create Balcony, an elegant new collection of outdoor furniture. Comprising an assortment of chairs, tables and benches, Balcony's expression is characterised by the symmetrical holes incorporated into the design. The presence of these laser-welded holes softens the aesthetics, as well as providing extra stability, creating a versatile collection that offers strength, comfort and a distinct appearance. Made in powder-coated steel with a weather-proof coating, Balcony's diverse size and colour options makes it suitable for all kinds of outdoor spaces.

The Balcony collection consist of chairs, lounge chairs, tables and benches in a number of different colour options.

The square design is softened by the rounded back, with the multiple holes in the seat and back strengthening the construction, as well as creating a distinct expression