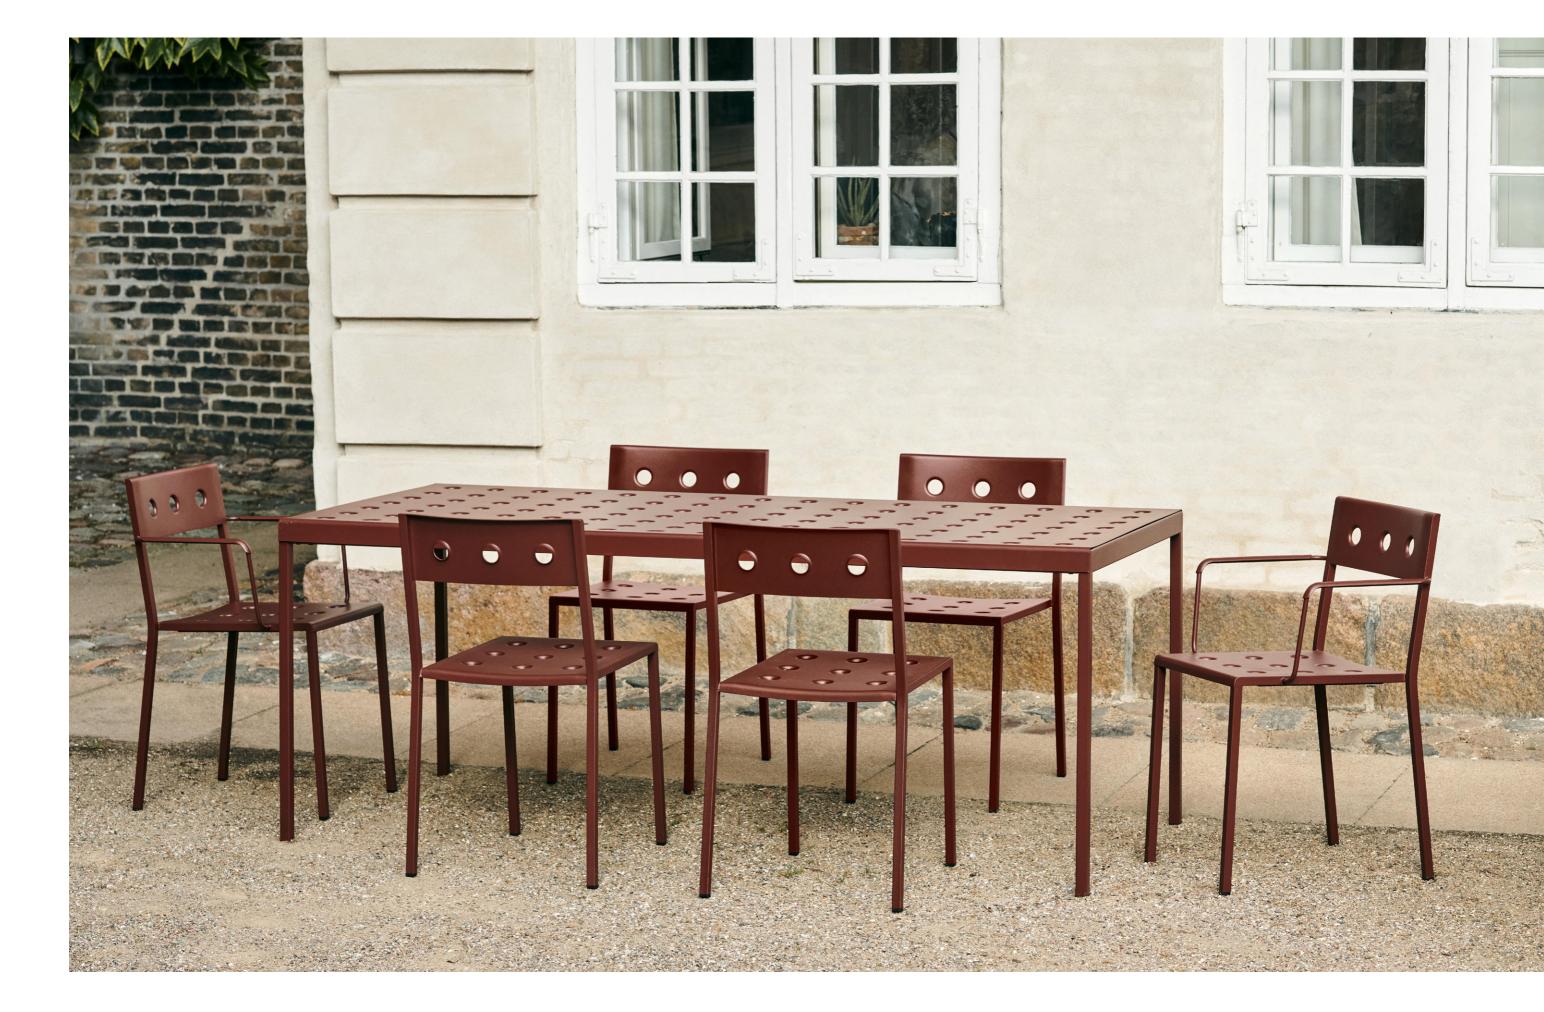

## **BALCONY COLLECTION**

French brothers Ronan and Erwan Bouroullec have teamed up with HAY to create Balcony, an elegant new collection of outdoor furniture. Comprising an assortment of chairs, tables and benches, Balcony's expression is characterised by the symmetrical holes incorporated into the design. The presence of these laser-welded holes softens the aesthetics, as well as providing extra stability, creating a versatile collection that offers strength, comfort and a distinct appearance. Made in powder-coated steel with a weather-proof coating, Balcony's diverse size and colour options makes it suitable for all kinds of outdoor spaces.

The Balcony collection consist of chairs, lounge chairs, tables and benches in a number of different colour options.

The square design is softened by the rounded back, with the multiple holes in the seat and back strengthening the construction, as well as creating a distinct expression