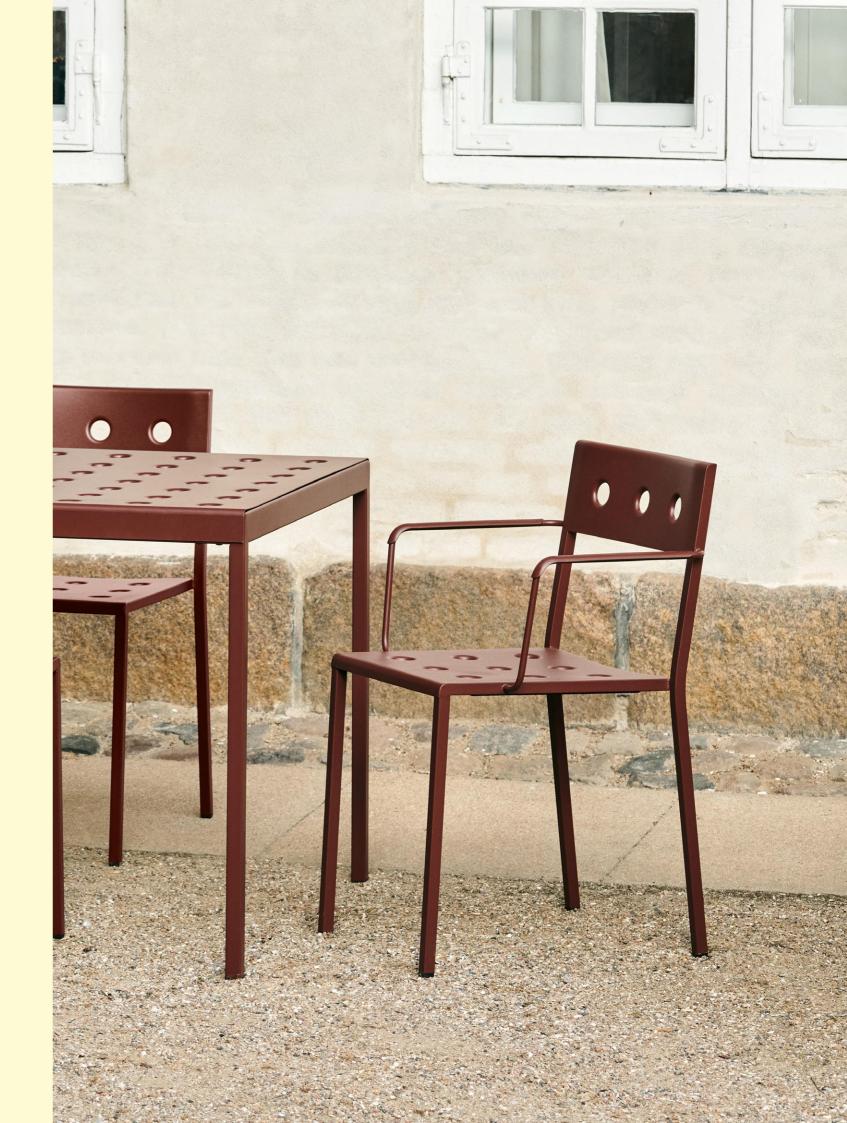

## **BALCONY COLLECTION**

French brothers Ronan and Erwan Bouroullec have teamed up with HAY to create Balcony, an elegant new collection of outdoor furniture. Comprising an assortment of chairs, tables and benches, Balcony's expression is characterised by the symmetrical holes incorporated into the design. The presence of these laser-welded holes softens the aesthetics, as well as providing extra stability, creating a versatile collection that offers strength, comfort and a distinct appearance. Made in powder-coated steel with a weather-proof coating, Balcony's diverse size and colour options makes it suitable for all kinds of outdoor spaces.

The Balcony collection consist of chairs, lounge chairs, tables and benches in a number of different colour options.

The square design is softened by the rounded back, with the multiple holes in the seat and back strengthening the construction, as well as creating a distinct expression