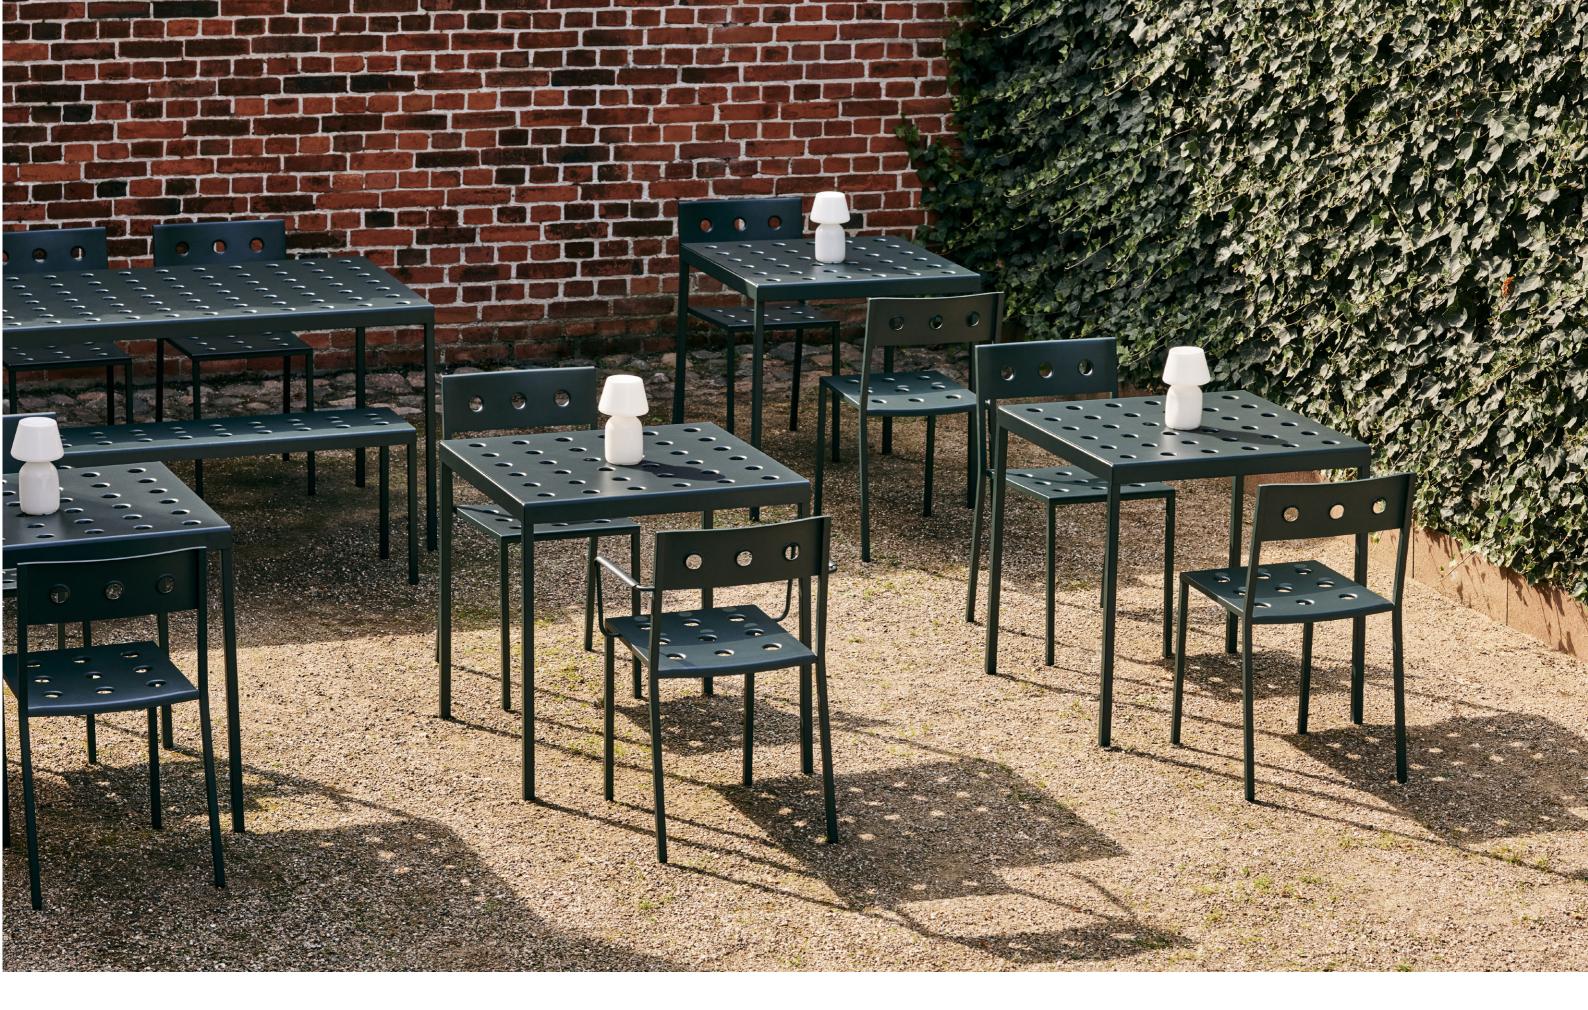

## **BALCONY COLLECTION**

French brothers Ronan and Erwan Bouroullec have teamed up with HAY to create Balcony, an elegant new collection of outdoor furniture. Comprising an assortment of chairs, tables and benches, Balcony's expression is characterised by the symmetrical holes incorporated into the design. The presence of these laser-welded holes softens the aesthetics, as well as providing extra stability, creating a versatile collection that offers strength, comfort and a distinct appearance. Made in powder-coated steel with a weather-proof coating, Balcony's diverse size and colour options makes it suitable for all kinds of outdoor spaces.

The Balcony collection consist of chairs, lounge chairs, tables and benches in a number of different colour options.

The square design is softened by the rounded back, with the multiple holes in the seat and back strengthening the construction, as well as creating a distinct expression