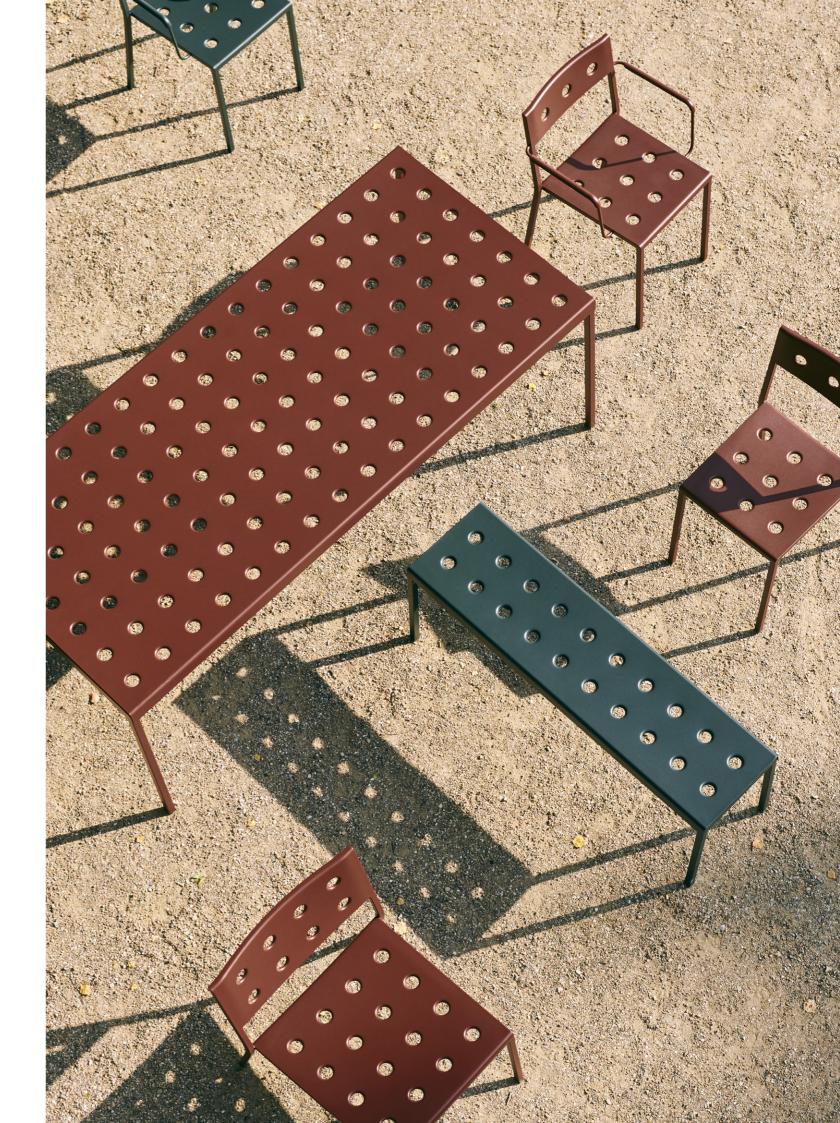

## **BALCONY COLLECTION**

French brothers Ronan and Erwan Bouroullec have teamed up with HAY to create Balcony, an elegant new collection of outdoor furniture. Comprising an assortment of chairs, tables and benches, Balcony's expression is characterised by the symmetrical holes incorporated into the design. The presence of these laser-welded holes softens the aesthetics, as well as providing extra stability, creating a versatile collection that offers strength, comfort and a distinct appearance. Made in powder-coated steel with a weather-proof coating, Balcony's diverse size and colour options makes it suitable for all kinds of outdoor spaces.

The Balcony collection consist of chairs, lounge chairs, tables and benches in a number of different colour options.

The square design is softened by the rounded back, with the multiple holes in the seat and back strengthening the construction, as well as creating a distinct expression