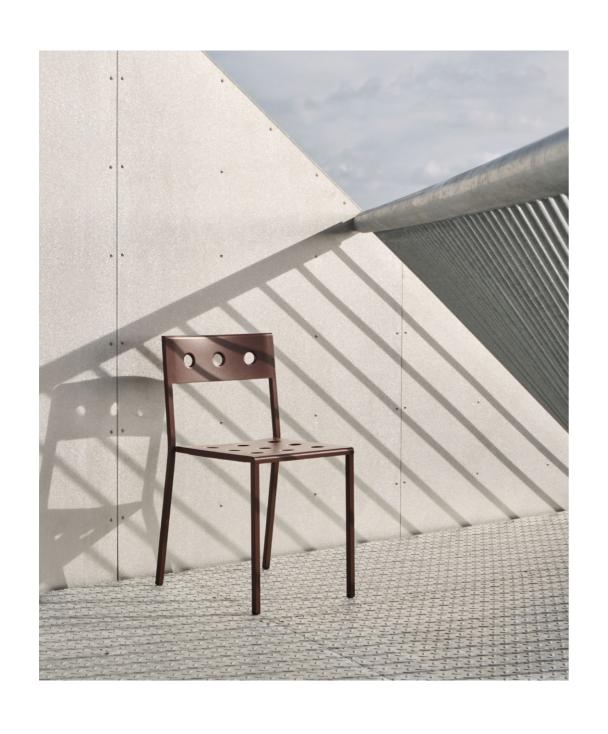

## **BALCONY COLLECTION**

French brothers Ronan and Erwan Bouroullec have teamed up with HAY to create Balcony, an elegant new collection of outdoor furniture. Comprising an assortment of chairs, tables and benches, Balcony's expression is characterised by the symmetrical holes incorporated into the design. The presence of these laser-welded holes softens the aesthetics, as well as providing extra stability, creating a versatile collection that offers strength, comfort and a distinct appearance. Made in powder-coated steel with a weather-proof coating, Balcony's diverse size and colour options makes it suitable for all kinds of outdoor spaces.

The Balcony collection consist of chairs, lounge chairs, tables and benches in a number of different colour options.

The square design is softened by the rounded back, with the multiple holes in the seat and back strengthening the construction, as well as creating a distinct expression