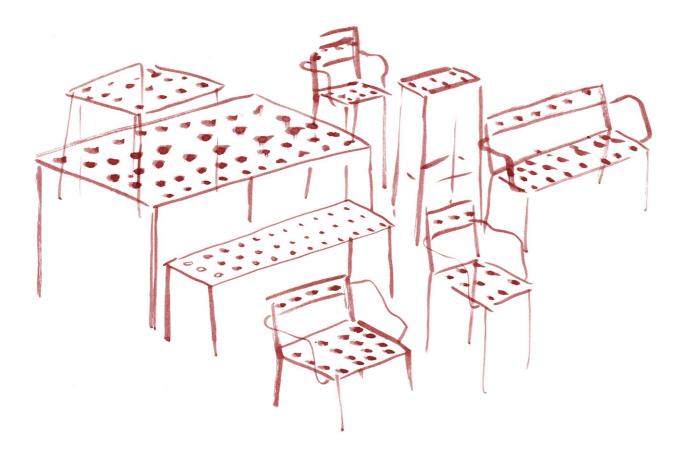

## **BALCONY COLLECTION**

French brothers Ronan and Erwan Bouroullec have teamed up with HAY to create Balcony, an elegant new collection of outdoor furniture. Comprising an assortment of chairs, tables and benches, Balcony's expression is characterised by the symmetrical holes incorporated into the design. The presence of these laser-welded holes softens the aesthetics, as well as providing extra stability, creating a versatile collection that offers strength, comfort and a distinct appearance. Made in powder-coated steel with a weather-proof coating, Balcony's diverse size and colour options makes it suitable for all kinds of outdoor spaces.

The Balcony collection consist of chairs, lounge chairs, tables and benches in a number of different colour options.

The square design is softened by the rounded back, with the multiple holes in the seat and back strengthening the construction, as well as creating a distinct expression