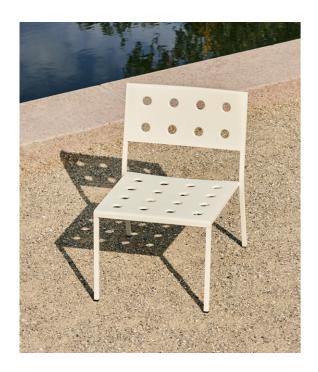

## **BALCONY COLLECTION**

French brothers Ronan and Erwan Bouroullec have teamed up with HAY to create Balcony, an elegant new collection of outdoor furniture. Comprising an assortment of chairs, tables and benches, Balcony's expression is characterised by the symmetrical holes incorporated into the design. The presence of these laser-welded holes softens the aesthetics, as well as providing extra stability, creating a versatile collection that offers strength, comfort and a distinct appearance. Made in powder-coated steel with a weather-proof coating, Balcony's diverse size and colour options makes it suitable for all kinds of outdoor spaces.

The Balcony collection consist of chairs, lounge chairs, tables and benches in a number of different colour options.

The square design is softened by the rounded back, with the multiple holes in the seat and back strengthening the construction, as well as creating a distinct expression