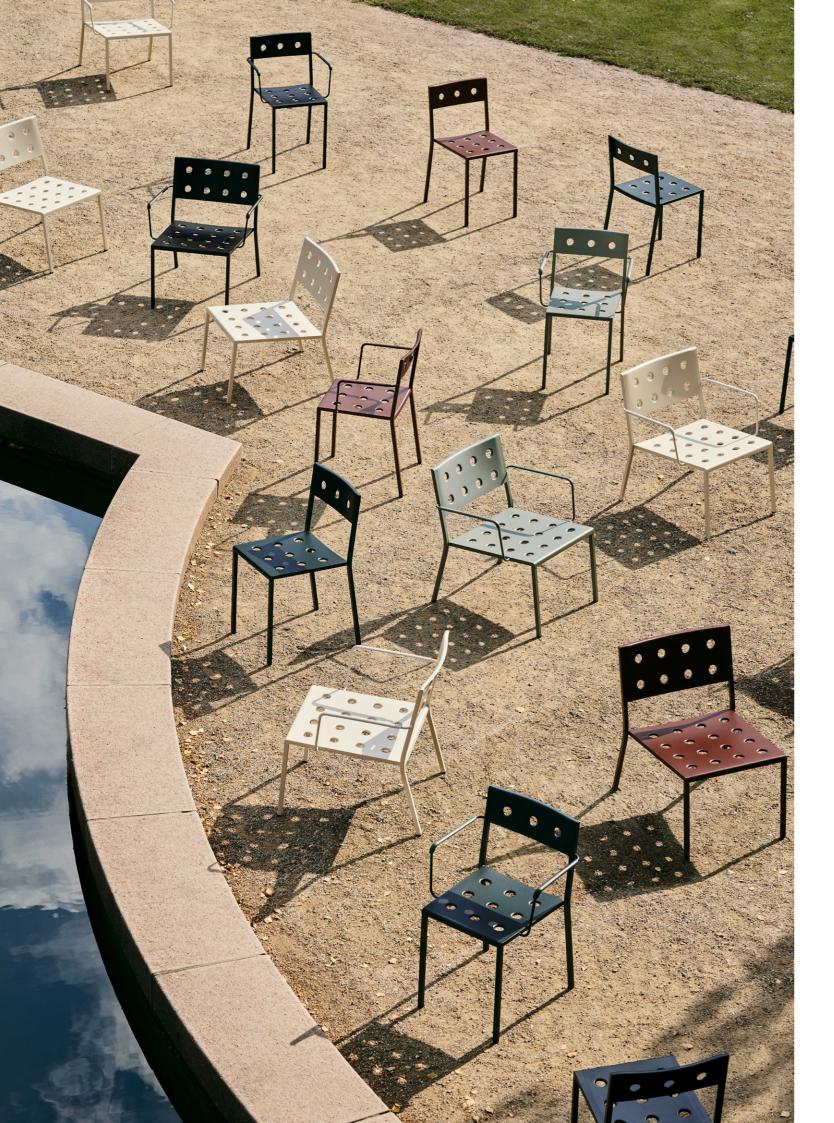

## **BALCONY COLLECTION**

French brothers Ronan and Erwan Bouroullec have teamed up with HAY to create Balcony, an elegant new collection of outdoor furniture. Comprising an assortment of chairs, tables and benches, Balcony's expression is characterised by the symmetrical holes incorporated into the design. The presence of these laser-welded holes softens the aesthetics, as well as providing extra stability, creating a versatile collection that offers strength, comfort and a distinct appearance. Made in powder-coated steel with a weather-proof coating, Balcony's diverse size and colour options makes it suitable for all kinds of outdoor spaces.

The Balcony collection consist of chairs, lounge chairs, tables and benches in a number of different colour options.

The square design is softened by the rounded back, with the multiple holes in the seat and back strengthening the construction, as well as creating a distinct expression