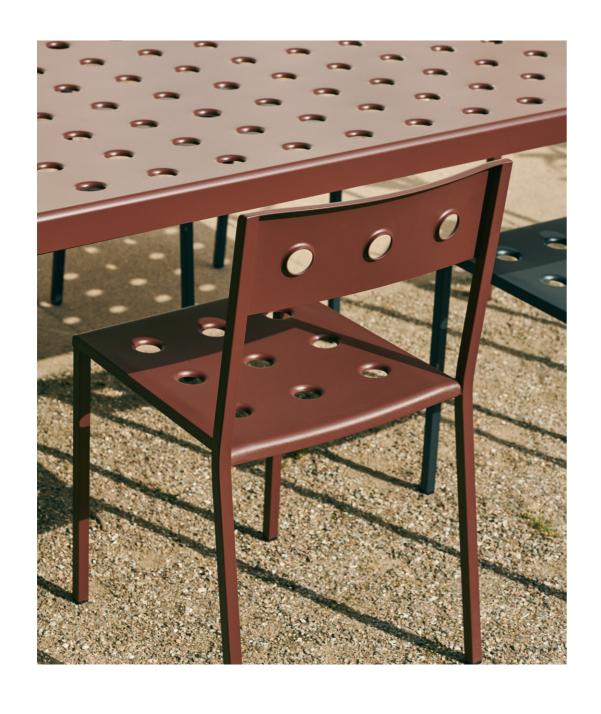

## **BALCONY COLLECTION**

French brothers Ronan and Erwan Bouroullec have teamed up with HAY to create Balcony, an elegant new collection of outdoor furniture. Comprising an assortment of chairs, tables and benches, Balcony's expression is characterised by the symmetrical holes incorporated into the design. The presence of these laser-welded holes softens the aesthetics, as well as providing extra stability, creating a versatile collection that offers strength, comfort and a distinct appearance. Made in powder-coated steel with a weather-proof coating, Balcony's diverse size and colour options makes it suitable for all kinds of outdoor spaces.

The Balcony collection consist of chairs, lounge chairs, tables and benches in a number of different colour options.

The square design is softened by the rounded back, with the multiple holes in the seat and back strengthening the construction, as well as creating a distinct expression