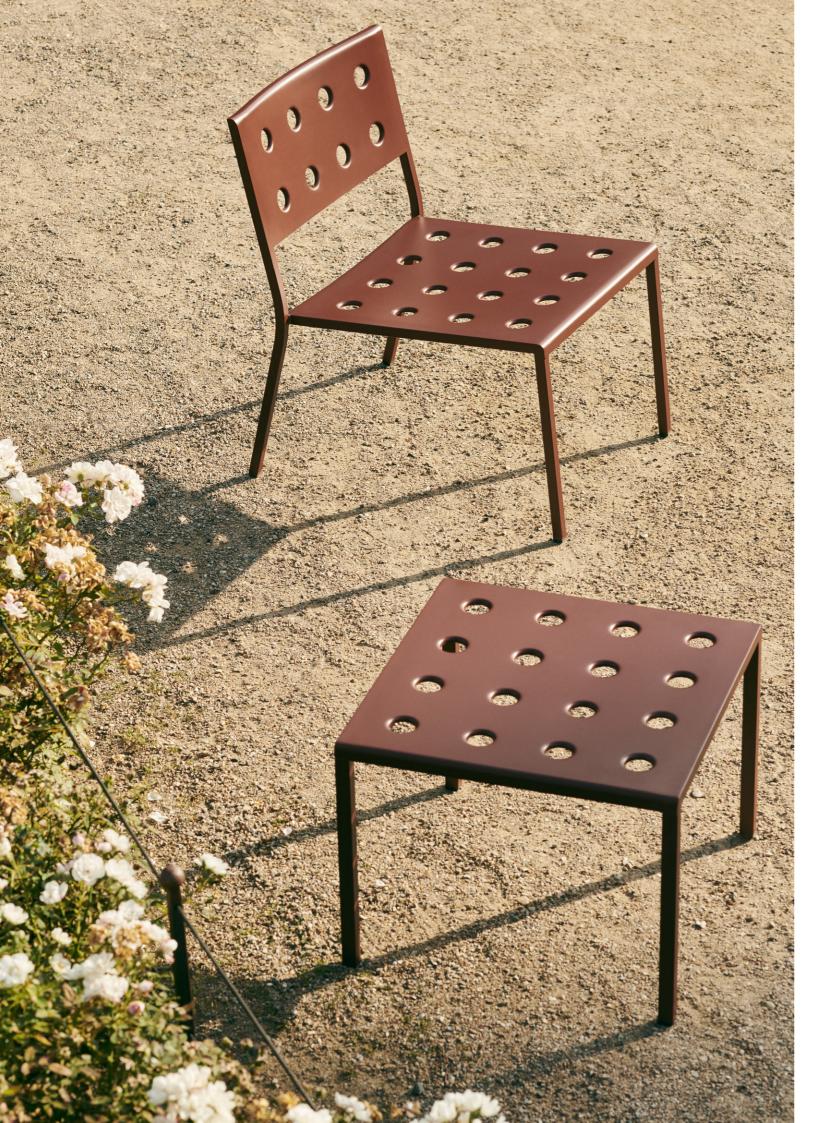

## **BALCONY COLLECTION**

French brothers Ronan and Erwan Bouroullec have teamed up with HAY to create Balcony, an elegant new collection of outdoor furniture. Comprising an assortment of chairs, tables and benches, Balcony's expression is characterised by the symmetrical holes incorporated into the design. The presence of these laser-welded holes softens the aesthetics, as well as providing extra stability, creating a versatile collection that offers strength, comfort and a distinct appearance. Made in powder-coated steel with a weather-proof coating, Balcony's diverse size and colour options makes it suitable for all kinds of outdoor spaces.

The Balcony collection consist of chairs, lounge chairs, tables and benches in a number of different colour options.

The square design is softened by the rounded back, with the multiple holes in the seat and back strengthening the construction, as well as creating a distinct expression