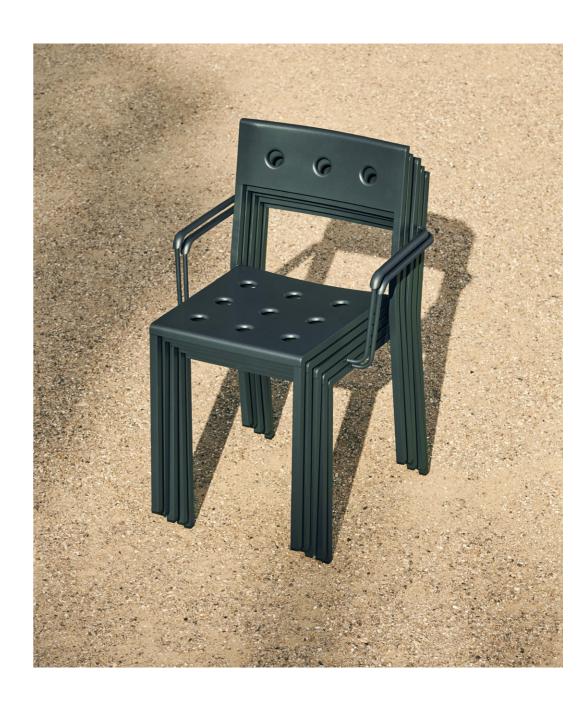

## **BALCONY COLLECTION**

French brothers Ronan and Erwan Bouroullec have teamed up with HAY to create Balcony, an elegant new collection of outdoor furniture. Comprising an assortment of chairs, tables and benches, Balcony's expression is characterised by the symmetrical holes incorporated into the design. The presence of these laser-welded holes softens the aesthetics, as well as providing extra stability, creating a versatile collection that offers strength, comfort and a distinct appearance. Made in powder-coated steel with a weather-proof coating, Balcony's diverse size and colour options makes it suitable for all kinds of outdoor spaces.

The Balcony collection consist of chairs, lounge chairs, tables and benches in a number of different colour options.

The square design is softened by the rounded back, with the multiple holes in the seat and back strengthening the construction, as well as creating a distinct expression