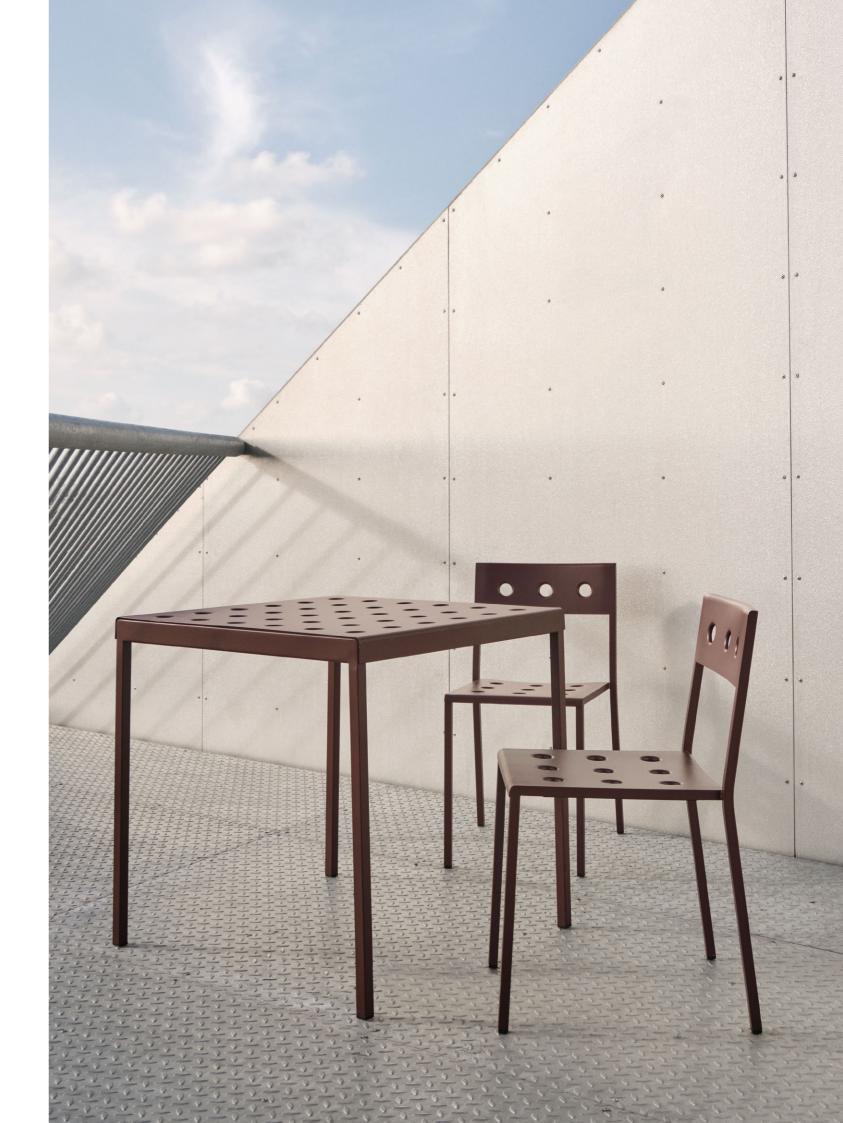

## **BALCONY COLLECTION**

French brothers Ronan and Erwan Bouroullec have teamed up with HAY to create Balcony, an elegant new collection of outdoor furniture. Comprising an assortment of chairs, tables and benches, Balcony's expression is characterised by the symmetrical holes incorporated into the design. The presence of these laser-welded holes softens the aesthetics, as well as providing extra stability, creating a versatile collection that offers strength, comfort and a distinct appearance. Made in powder-coated steel with a weather-proof coating, Balcony's diverse size and colour options makes it suitable for all kinds of outdoor spaces.

The Balcony collection consist of chairs, lounge chairs, tables and benches in a number of different colour options.

The square design is softened by the rounded back, with the multiple holes in the seat and back strengthening the construction, as well as creating a distinct expression