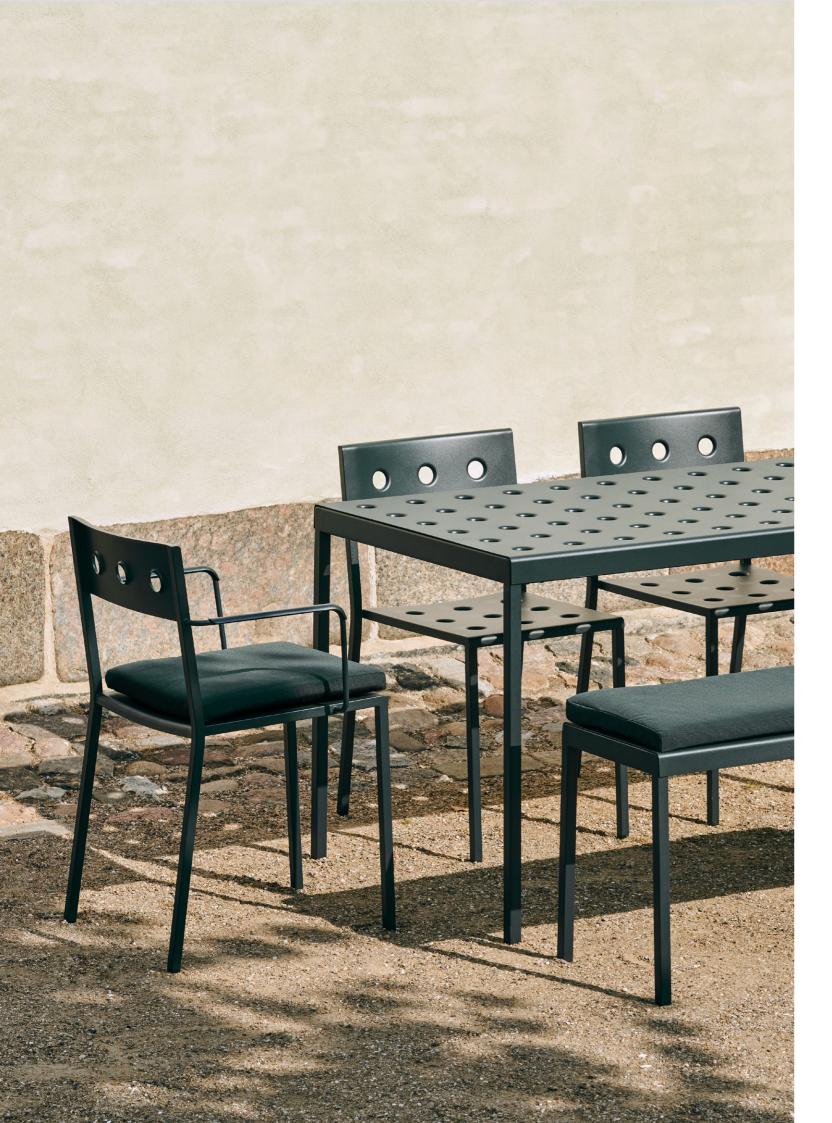

## **BALCONY COLLECTION**

French brothers Ronan and Erwan Bouroullec have teamed up with HAY to create Balcony, an elegant new collection of outdoor furniture. Comprising an assortment of chairs, tables and benches, Balcony's expression is characterised by the symmetrical holes incorporated into the design. The presence of these laser-welded holes softens the aesthetics, as well as providing extra stability, creating a versatile collection that offers strength, comfort and a distinct appearance. Made in powder-coated steel with a weather-proof coating, Balcony's diverse size and colour options makes it suitable for all kinds of outdoor spaces.

The Balcony collection consist of chairs, lounge chairs, tables and benches in a number of different colour options.

The square design is softened by the rounded back, with the multiple holes in the seat and back strengthening the construction, as well as creating a distinct expression