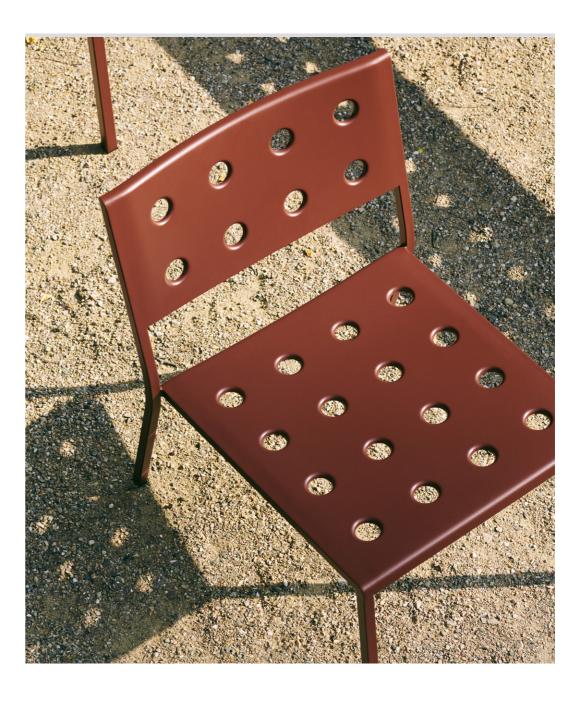

## **BALCONY COLLECTION**

French brothers Ronan and Erwan Bouroullec have teamed up with HAY to create Balcony, an elegant new collection of outdoor furniture. Comprising an assortment of chairs, tables and benches, Balcony's expression is characterised by the symmetrical holes incorporated into the design. The presence of these laser-welded holes softens the aesthetics, as well as providing extra stability, creating a versatile collection that offers strength, comfort and a distinct appearance. Made in powder-coated steel with a weather-proof coating, Balcony's diverse size and colour options makes it suitable for all kinds of outdoor spaces.

The Balcony collection consist of chairs, lounge chairs, tables and benches in a number of different colour options.

The square design is softened by the rounded back, with the multiple holes in the seat and back strengthening the construction, as well as creating a distinct expression