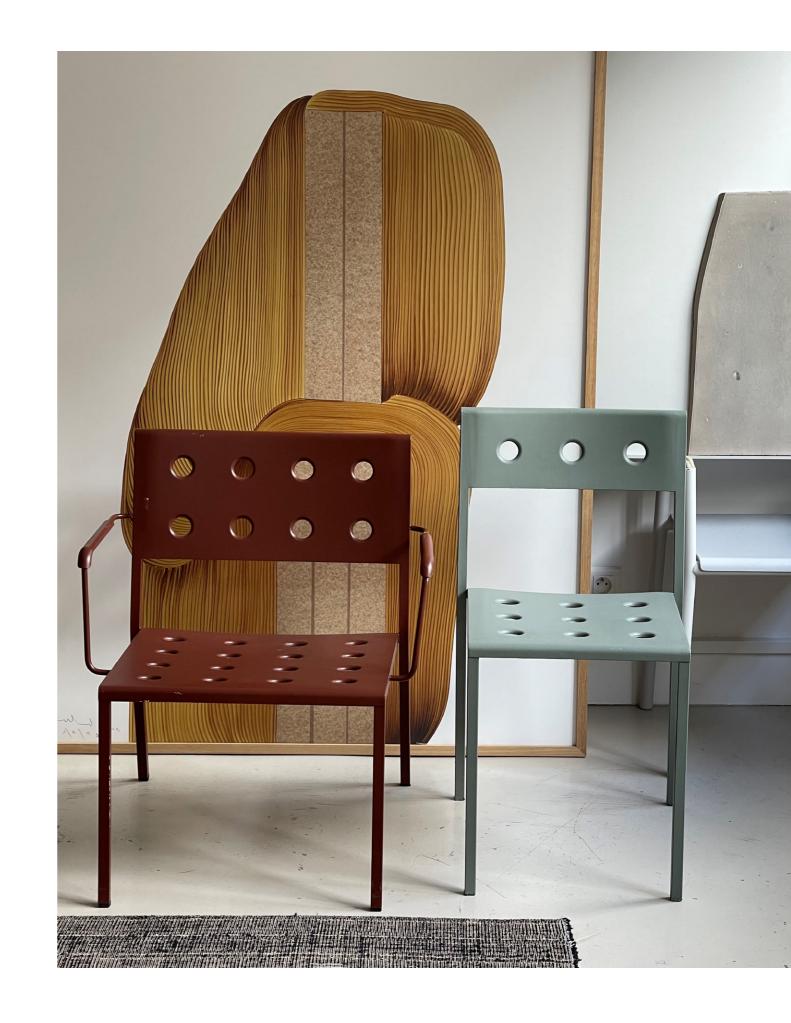

## **BALCONY COLLECTION**

French brothers Ronan and Erwan Bouroullec have teamed up with HAY to create Balcony, an elegant new collection of outdoor furniture. Comprising an assortment of chairs, tables and benches, Balcony's expression is characterised by the symmetrical holes incorporated into the design. The presence of these laser-welded holes softens the aesthetics, as well as providing extra stability, creating a versatile collection that offers strength, comfort and a distinct appearance. Made in powder-coated steel with a weather-proof coating, Balcony's diverse size and colour options makes it suitable for all kinds of outdoor spaces.

The Balcony collection consist of chairs, lounge chairs, tables and benches in a number of different colour options.

The square design is softened by the rounded back, with the multiple holes in the seat and back strengthening the construction, as well as creating a distinct expression