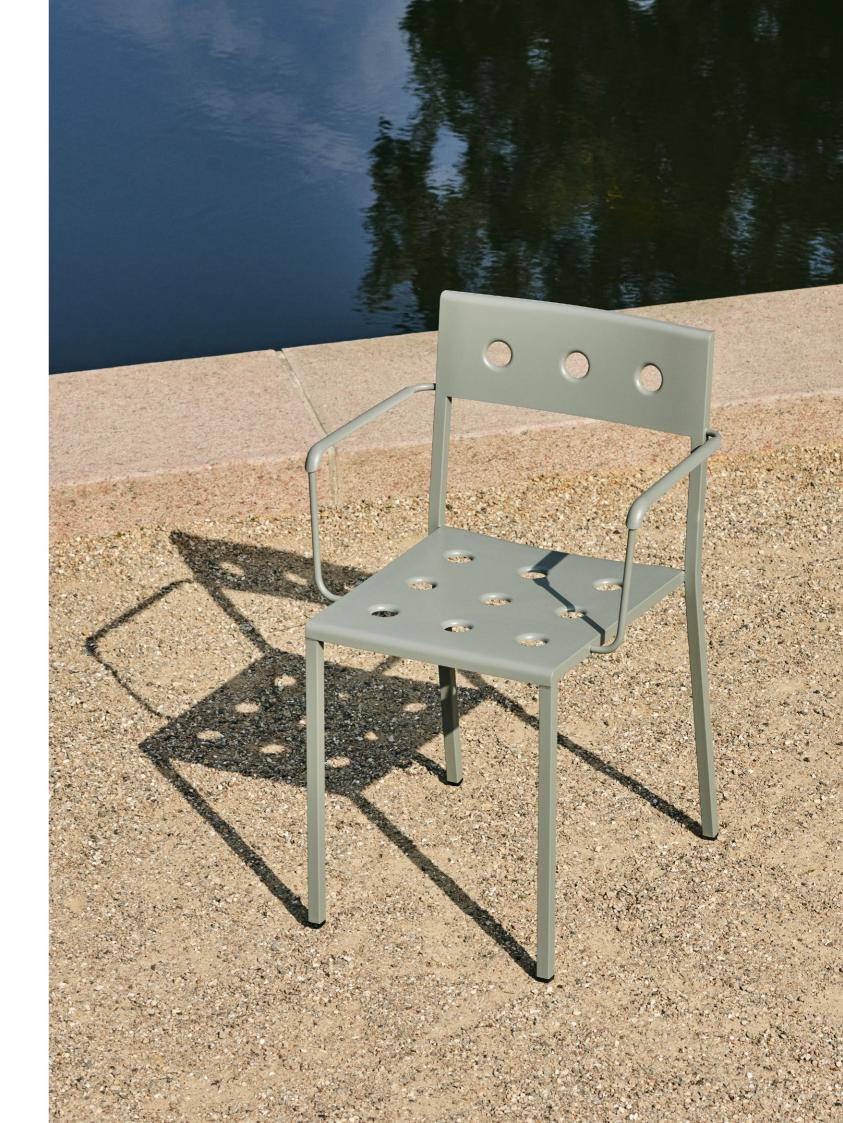

## **BALCONY COLLECTION**

French brothers Ronan and Erwan Bouroullec have teamed up with HAY to create Balcony, an elegant new collection of outdoor furniture. Comprising an assortment of chairs, tables and benches, Balcony's expression is characterised by the symmetrical holes incorporated into the design. The presence of these laser-welded holes softens the aesthetics, as well as providing extra stability, creating a versatile collection that offers strength, comfort and a distinct appearance. Made in powder-coated steel with a weather-proof coating, Balcony's diverse size and colour options makes it suitable for all kinds of outdoor spaces.

The Balcony collection consist of chairs, lounge chairs, tables and benches in a number of different colour options.

The square design is softened by the rounded back, with the multiple holes in the seat and back strengthening the construction, as well as creating a distinct expression