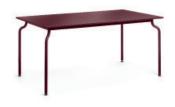

## Table 160x90 cm, suitable for outdoor.

Frame in steel tube, cataphoretically treated and painted in polyester powder. Top in steel sheet. Adjustable and pivoting feet. Suitable for outdoor use.

| Art. nr. | Frame in steel tube | Top in steel sheet |
|----------|---------------------|--------------------|
| TV1410   | colours             | colours            |