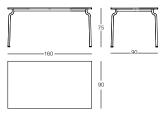

## Table 160x90 cm, suitable for outdoor.

Frame in steel tube, cataphoretically treated and painted in polyester powder. Top in steel sheet. Adjustable and pivoting feet. Suitable for outdoor use.

| Art. nr. | Frame in steel tube | Top in steel sheet |
|----------|---------------------|--------------------|
| TV1410   | colours             | colours            |