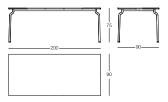

## Table 160x90 cm, suitable for outdoor.

Frame in steel tube, cataphoretically treated and painted in polyester powder. Top in steel sheet. Adjustable and pivoting feet. Suitable for outdoor use.

| Art. nr. | Frame in steel tube | Top in steel sheet |
|----------|---------------------|--------------------|
| TV1410   | colours             | colours            |