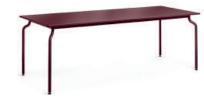

## Table 200x90 cm, suitable for outdoor.

Frame in steel tube, cataphoretically treated and painted in polyester powder. Top in steel sheet. Adjustable and pivoting feet. Suitable for outdoor use.

| Art. nr. | Frame in steel tube | Top in steel sheet |
|----------|---------------------|--------------------|
| TV1400   | colours             | colours            |
|          |                     |                    |