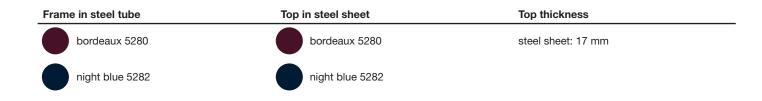

## Table 200x90 cm, suitable for outdoor.

Frame in steel tube, cataphoretically treated and painted in polyester powder. Top in steel sheet. Adjustable and pivoting feet. Suitable for outdoor use.

| Art. nr. | Frame in steel tube | Top in steel sheet |
|----------|---------------------|--------------------|
| TV1400   | colours             | colours            |
|          |                     |                    |

## Table 160x90 cm, suitable for outdoor.

Frame in steel tube, cataphoretically treated and painted in polyester powder. Top in steel sheet. Adjustable and pivoting feet. Suitable for outdoor use.

| Art. nr. | Frame in steel tube | Top in steel sheet |
|----------|---------------------|--------------------|
| TV1410   | colours             | colours            |

| Table 90x90 cm, suitable for outdoor.                                                                                                                               |           |
|---------------------------------------------------------------------------------------------------------------------------------------------------------------------|-----------|
| Frame in steel tube, cataphoretically treated<br>and painted in polyester powder. Top in steel<br>sheet. Adjustable and pivoting feet. Suitable<br>for outdoor use. |           |
|                                                                                                                                                                     | 2 PACKAGE |

| Art. nr. | Frame in steel tube | Top in steel sheet |
|----------|---------------------|--------------------|
| TV1420   | colours             | colours            |